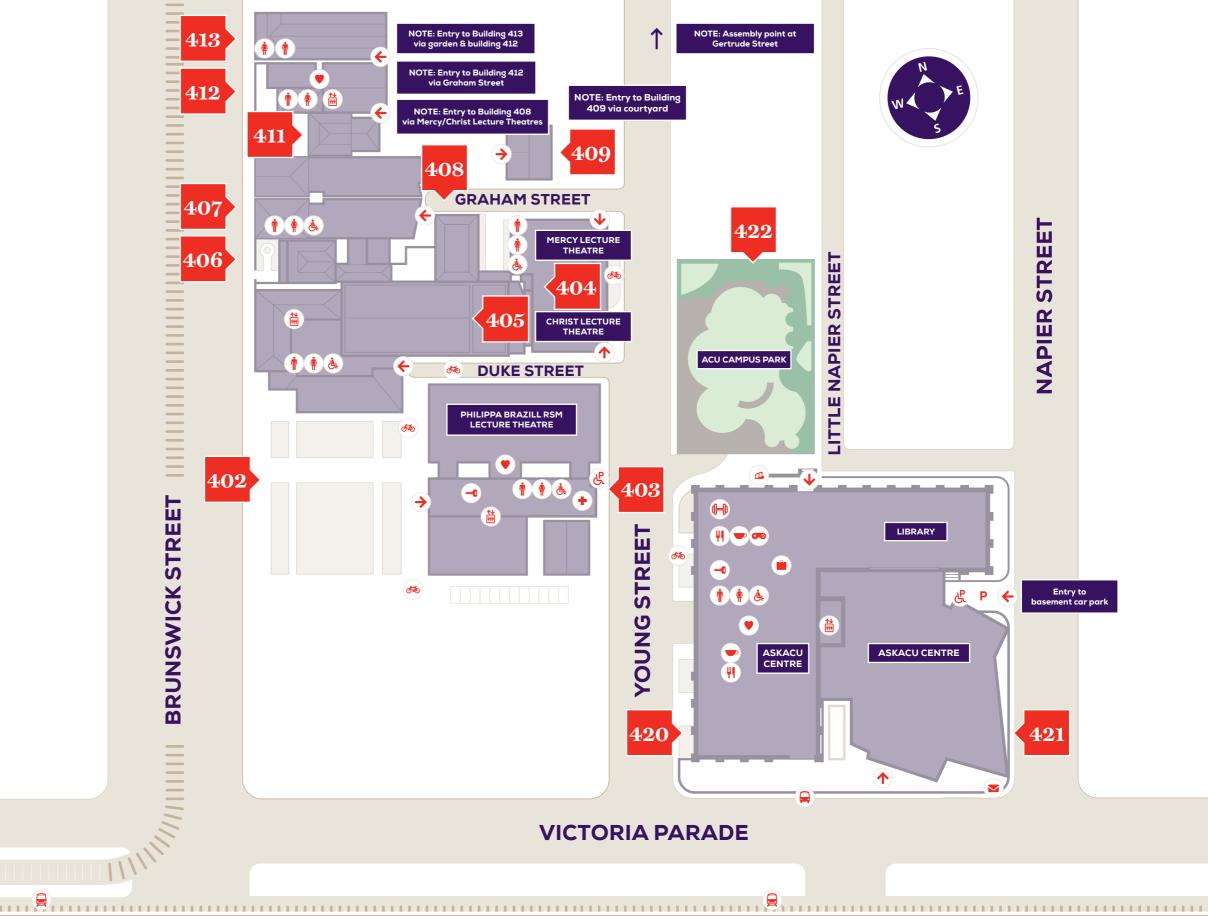

### Melbourne Campus (St Patrick's) 115 Victoria Parade, Fitzroy, **VIC 3065**

| 402 | St Mary of the Cross Square                        |
|-----|----------------------------------------------------|
| 403 | The Daniel Mannix Building                         |
| 404 | Christ & Mercy Lecture<br>Theatres                 |
| 405 | Cathedral Hall                                     |
| 406 | Drake House                                        |
| 407 | Art Gallery                                        |
| 408 | Recital Hall                                       |
| 409 | Visual Arts Building                               |
| 411 | 32 Brunswick Street                                |
| 412 | Arts Precinct                                      |
| 413 | 38-40 Brunswick Street<br>(Media Hub)              |
| 420 | The Mary Glowrey Building<br>(115 Victoria Parade) |
| 421 | Saint Teresa of Kolkata<br>Building                |
| 422 | ACU Campus Park                                    |

## **KEY**

- **Food**
- Cafe
- **Male toilet**
- Female toilet
- **Accessible toilets**
- **Bike racks**

- **Elevator**
- **Locker**
- Games area
- Accessible ramp
- A Assembly point
- **Automatic External**

Defibrillator (AED)

- + First aid
- The School Locker campus store
- Post box
- Bus station Tram station
- **→** Entry

- P Staff and student parking
- **Accessible** parking
- ACU Sport Gym

The University respectfully acknowledges the Wurundjeri people as the traditional custodians of the land on which this campus is situated.

## CLASSROOMS (Refer to map on other page)

| BUILDING                                 | LEVEL | DESCRIPTION                                                                                    |
|------------------------------------------|-------|------------------------------------------------------------------------------------------------|
| 403. The Daniel Mannix Building          | В1    | 403.B1.02A Movement Analysis Research Lab<br>403.B1.03 Biomechanics Lab.                       |
|                                          |       | 403.B1.04 Motor Control Teach. Lab                                                             |
|                                          | G     | 403.B1.12 Exercise Science Clinic<br>403.G.05 Philippa Brazill rsm Lecture Theatre             |
|                                          | 1     | 403.1.03 Research Lab<br>403.1.04 Research Lab                                                 |
|                                          | 2     | 403.1.04 Research Lab<br>403.2.03 Occupational Therapy Lab                                     |
|                                          | 3     | 403.3.03 Midwifery Simulation Ward                                                             |
|                                          |       | 403.3.07 Simulation Ward - Nursing<br>403.3.08 Simulation Ward - Nursing                       |
|                                          | 6     | 403.3.09 & 403.3.10 Simulation Wards - Nursing<br>403.6.02 Paramedicine Simulation Ward        |
|                                          |       | 403.6.03 Paramedicine Simulation Ward                                                          |
| 404 I                                    | 7     | 403.7.02 Metabolic Chamber                                                                     |
| 404. Lecture Theatre                     | G     | 404.G.09 Mercy Lecture Theatre<br>404.G.12 Christ Lecture Theatre                              |
| 405. Cathedral Hall                      | G     | 405.G.04 Learning Space                                                                        |
|                                          |       | 405.G.05 Learning Space<br>405.G.10 Cathedral Hall                                             |
|                                          | 1     | 405.1.01 Learning Space<br>405.1.06 Learning Space                                             |
|                                          | 2     | 405.2.01 Learning Space                                                                        |
| 407. Art Gallery                         | G     | 407.G.02 Gallery<br>407.G.03A Visual Arts Studio                                               |
|                                          |       | 407.G.03B Visual Arts Studio                                                                   |
|                                          | 1     | 407.G.04 Visual Arts Studio<br>407.1.01 Visual Arts Studio                                     |
| 408. Recital Hall                        | G     | 408.G.11 Performance Arts Studio                                                               |
| 409. Visual Arts Studio                  | G     | 409.G.01 Visual Arts Studio                                                                    |
| 413. Media Hub                           | G     | 413.G.05 Radio Room                                                                            |
|                                          | MZ    | 413.G.06 Production Studio<br>413.MZ.04 Computer Lab                                           |
| 420. The Mary Glowrey Building           | LG    | 413.MZ.04 Computer Lab<br>420.LG.15 - 420.LG.17 Music Room                                     |
|                                          |       | 420.LG.19 Recording Studio<br>420.LG.19A Tracking Room                                         |
|                                          |       | 420.LG.20 Performance Arts Studio                                                              |
|                                          | 1     | 420.1.14A & 420.1.14B Learning Space<br>420.1.46A & 420.1.46B Learning Space                   |
|                                          | 2     | 420.2.15 to 420.2.19 Learning Spaces                                                           |
|                                          |       | 420.2.21A &420.2.21B Learning Spaces<br>420.2.22 Learning Space                                |
|                                          |       | 420.2.46 & 420.2.48 Math Labs<br>420.2.49 Learning Space                                       |
|                                          |       | 420.2.50 Learning Space/Video Conferencing                                                     |
|                                          |       | 420.2.52A & 420.2.52B Learning Spaces<br>420.2.78 Moot Court                                   |
|                                          |       | 420.2.80 & 420.2.80A Learning Spaces<br>420.2.81 Learning Space                                |
|                                          |       | 420.2.82 & 420.2.83 Learning Space                                                             |
|                                          | 3     | 420.3.24 Collaborative Area<br>420.3.30 & 420.3.31 Observation/                                |
|                                          |       | Simulation Suite - Nursing<br>420.3.32 & 420.3.34 Allied Health Clinic                         |
|                                          |       | & Observation Rooms                                                                            |
|                                          |       | 420.3.35 & 420.3.37 Simulation Wards - Nursing<br>420.3.38 & 420.3.40 Allied Health Clinic     |
|                                          |       | & Observation Rooms<br>420.3.52 Observation/ Simulation Ward - Nursing                         |
|                                          |       | 420.3.55 & 520.3.58 Science Lab<br>420.3.56 A Bio Chem. Lab                                    |
|                                          |       | 420.3.58A Orthotics Lab                                                                        |
|                                          |       | 420.3.80 Chemistry Lab<br>420.3.86 Science Lab (Biology)                                       |
|                                          |       | 420.3.87 Science Lab (Biology)<br>420.3.88 Occupational Therapy Prac. Room                     |
|                                          |       | 420.3.88 Occupational Therapy Prac. Room<br>420.3.90 - 420.3.98 Psychology Clinic              |
|                                          | 4     | 420.4.11 Learning Space<br>420.4.12 & 420.4.13 Exercise Physiology Labs                        |
|                                          |       | 420.4.18 Learning Space/Innovation Hub<br>420.4.36 Computer Lab                                |
|                                          |       | 420.4.40 Computer Lab                                                                          |
|                                          |       | 420.4.44A & 420.4.44B Computer Lab<br>420.4.46 Computer Lab                                    |
|                                          |       | 420.4.47 Learning Space<br>420.4.48 Learning Space                                             |
|                                          |       | 420.4.49 Learning Space                                                                        |
|                                          | 5     | 420.5.16 & 420.5.17 (Elicos) Learning Space<br>420.5.29 Learning Space                         |
|                                          |       | 420.5.31 Learning Space                                                                        |
|                                          |       | 420.5.40 - 420.5.44 (Elicos) Learning Space<br>420.5.46 (Elicos) Learning Space                |
| 421. Saint Teresa of Kolkata<br>Building | 1     | 421.1.02 - 421.1.06 Learning Spaces<br>421.1.08 Learning Space                                 |
| Danding                                  | 2     | 421.2.02 Learning Space                                                                        |
|                                          |       | 421.2.03 Lecture Theatre<br>421.2.06 - 421.2.07 Learning Space                                 |
|                                          | 3     | 421.3.02 Learning Space                                                                        |
|                                          | 4     | 421.3.06 - 421.3.07 Learning Spaces<br>421.4.02 Learning Space                                 |
|                                          | #     | 421.4.04 - 421.4.06 Learning Spaces                                                            |
|                                          | 5     | 421.5.04 - 421.5.05 Learning Spaces<br>421.5.07 - 421.5.09 Interactive Theatre/ Learning Space |
|                                          |       | 421.5.08 - 421.5.09 Learning Spaces                                                            |
|                                          |       |                                                                                                |

#### **FACULTIES**

| BUILDING                        | LEVEL | DESCRIPTION                                                                                  |
|---------------------------------|-------|----------------------------------------------------------------------------------------------|
| 403. The Daniel Mannix Building | B1    | School Exercise Lifecycle Clinic                                                             |
|                                 | 1     | School of Exercise Science                                                                   |
|                                 | 2     | School of Allied Health                                                                      |
|                                 | 3     | Simulation Services                                                                          |
|                                 | 4     | School of Nursing, Midwifery and Paramedicine                                                |
|                                 | 5     | School of Psychology                                                                         |
| 412. Arts Precinct              | G & 1 | School of Arts                                                                               |
| 420. The Mary Glowrey Building  | 3     | School of Science                                                                            |
| 421. Saint Teresa of Kolkata    | 8     | Faculty of Education and Arts                                                                |
| Building                        | 9     | School of Education                                                                          |
|                                 |       | Institute for Learning Sciences & Teacher Education<br>Institute of Child Protection Studies |
|                                 | 10    | Peter Faber Business School                                                                  |
|                                 |       | Thomas More Law School                                                                       |
|                                 | 11    | Faculty of Health Sciences<br>Faculty of Law and Business                                    |
|                                 |       | Faculty of Education and Arts                                                                |
| 460. 250 Victoria Parade        | 3     | Institute for Humanities and Social Sciences                                                 |
|                                 | 4     | Dianoia Institute of Philosophy                                                              |
|                                 |       | Institute for Religion and Critical Inquiry                                                  |
|                                 | 6     | Faculty of Theology & Philosophy                                                             |
| 470. 215 Spring Street          | 5     | The Mary MacKillop Institute for Health Research                                             |
|                                 |       | Centre for Exercise & Nutrition                                                              |

#### **SERVICES AND FACILITIES**

| B1 G MZ 1 6 2 LG  | DXA Consultation Suite Exercise Lifecycle Clinic Chapel Philippa Brazill Lecture Theatre SPSA Office Chaplain & Campus Ministry Medical Centre 403.1.60 First Aid Room Roof Top Garden Mary Glowrey Museum Student Facilities - Locker Rooms (male/female) - ACU Sport Gym - Music Rooms/Recording Studio |
|-------------------|-----------------------------------------------------------------------------------------------------------------------------------------------------------------------------------------------------------------------------------------------------------------------------------------------------------|
| MZ  1  6  2  LG   | Philippa Brazill Lecture Theatre SPSA Office Chaplain & Campus Ministry Medical Centre 403.1.60 First Aid Room Roof Top Garden Mary Glowrey Museum Student Facilities - Locker Rooms (male/female) - ACU Sport Gym - Music Rooms/Recording Studio                                                         |
| 1<br>6<br>2<br>LG | Medical Centre 403.1.60 First Aid Room Roof Top Garden  Mary Glowrey Museum  Student Facilities - Locker Rooms (male/female) - ACU Sport Gym - Music Rooms/Recording Studio                                                                                                                               |
| 6<br>2<br>LG      | Roof Top Garden  Mary Glowrey Museum  Student Facilities - Locker Rooms (male/female) - ACU Sport Gym - Music Rooms/Recording Studio                                                                                                                                                                      |
| 2<br>LG           | Mary Glowrey Museum Student Facilities - Locker Rooms (male/female) - ACU Sport Gym - Music Rooms/Recording Studio                                                                                                                                                                                        |
| LG                | Student Facilities - Locker Rooms (male/female) - ACU Sport Gym - Music Rooms/Recording Studio                                                                                                                                                                                                            |
|                   | - Locker Rooms (male/female) - ACU Sport Gym - Music Rooms/Recording Studio                                                                                                                                                                                                                               |
|                   | - Library Collections (access from ground floor)                                                                                                                                                                                                                                                          |
| <b>u</b>          | Library Ask ACU Centre Security/Help Point Multi- Faith Room Parenting Room Wireless Access (Cafe) Internet Access (Library) South Cafe & North Cafe Vending Machines                                                                                                                                     |
| 1                 | The School Locker campus store Student Experience Directorate - Student Welfare - Careers and Employabilty - Access and Disability Services - Academic Skills Unit First Peoples (Jim-baa-ver IHEU)                                                                                                       |
| 2                 | Post Grad. Room                                                                                                                                                                                                                                                                                           |
|                   | 420.2.74 Sensory Room                                                                                                                                                                                                                                                                                     |
| 3                 | 420.3.59 Properties & Facilities                                                                                                                                                                                                                                                                          |
| 5                 | Education Pathways<br>- Diploma Programs<br>- International Student Advisor                                                                                                                                                                                                                               |
| LG                | AskACU Centre                                                                                                                                                                                                                                                                                             |
| G                 | Ampitheatre                                                                                                                                                                                                                                                                                               |
| 5                 | Conservatory                                                                                                                                                                                                                                                                                              |
| 6                 | Student kitchen/ breakout<br>Outdoor area                                                                                                                                                                                                                                                                 |
| 7                 | The Greg Craven Centre                                                                                                                                                                                                                                                                                    |
| 8                 | Roof Top Sports Court                                                                                                                                                                                                                                                                                     |
| 3                 | ACU Engagement                                                                                                                                                                                                                                                                                            |
| 5                 | Placement Services                                                                                                                                                                                                                                                                                        |
| 8                 | People and Capability Service Delivery and Improvement Marketing and External Relations Information Technology Finance and Planning Properties and Facilities Governance Directorate                                                                                                                      |
|                   | 2<br>3<br>5<br>1.G<br>G<br>5<br>6<br>7<br>8                                                                                                                                                                                                                                                               |