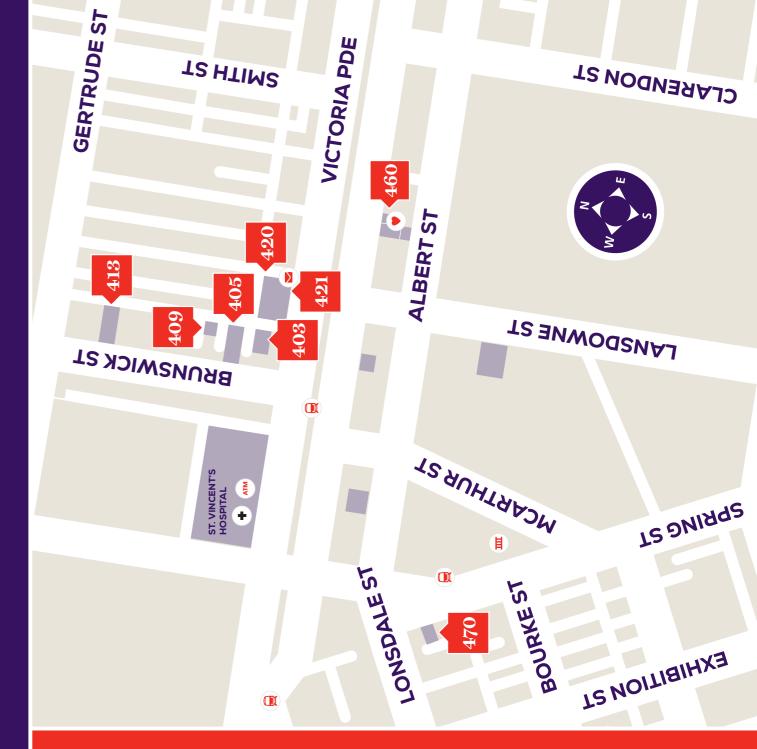

## **MELBOURNE PRECINCT**

| 403 | The Daniel Mannix Building       |
|-----|----------------------------------|
| 405 | Cathedral Hall                   |
| 409 | 3 Graham Street                  |
| 413 | 38-40 Brunswick Street           |
| 420 | The Mary Glowrey Building        |
| 421 | Saint Teresa of Kolkata Building |
| 460 | 250 Victorial Parade             |
| 470 | 215 Spring Street                |
|     |                                  |

# **KEY**

- Post box
- Train station
- Tram station
- ATM ATM
- + Pharmacy
- Automatic External Defibrillator (AED)