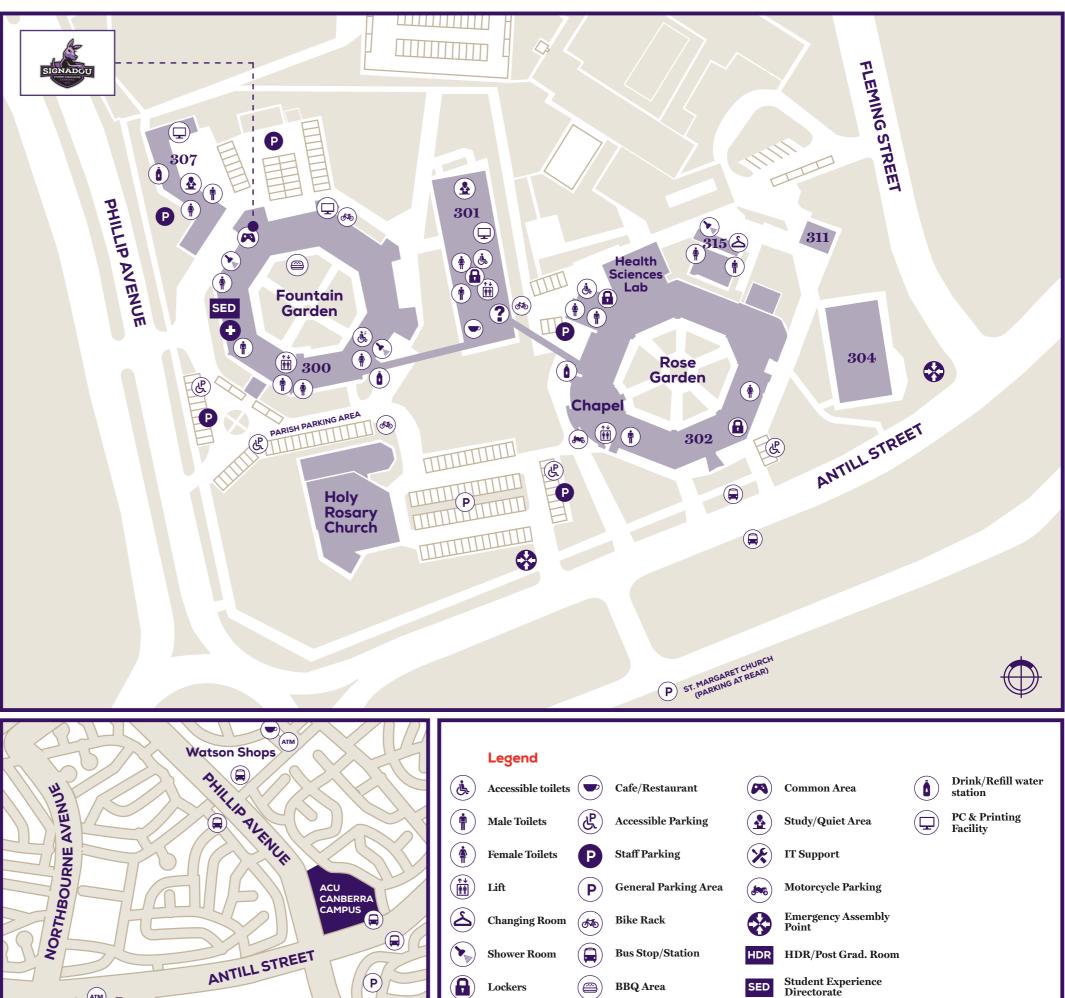

## **STUDENT AMENITY MAP Canberra Campus (Signadou)**

127 Phillip Ave, Watson, ACT 2602

| 300 | Blackfriars Building | 307 | Blackfriars Ancillary |
|-----|----------------------|-----|-----------------------|
| 301 | Veritas Building     |     | Building              |
| 309 | Signadou Building    | 311 | Sports Court Store    |
|     | 0                    | 315 | Swimming Pool         |
| 304 | Sports Court         |     |                       |

## **Student services**

| BUILDING | LEVEL | DESCRIPTION                                                                                                                                                                    |
|----------|-------|--------------------------------------------------------------------------------------------------------------------------------------------------------------------------------|
| 300      | G     | Student Experience Directorate<br>- Careers and Employability<br>- Academic Skills Unit<br>- Student Welfare<br>- Student Life<br>300.G.17A Signadou Student Association (SSA) |
|          | 1     | 300.1.01 IT Support                                                                                                                                                            |
| 301      | G     | AskACU Centre<br>Lewins Library                                                                                                                                                |
| 302      | G     | 302.G.03 HDR/Post Grad<br>Chapel<br>Campus Ministry                                                                                                                            |
| 307      | G     | 307.G.04 Indigenous Higher Education Unit                                                                                                                                      |

## **Facilities**

| BUILDING | LEVEL | DESCRIPTION                                                                    |
|----------|-------|--------------------------------------------------------------------------------|
| 300      | G     | 300.G.17 Student Commons Area<br>300.G.22 PC & Printing                        |
| 301      | G     | Student study/quiet area<br>Lewins Library<br>PC & Printing<br>Student Lockers |
| 302      | G     | Student Lockers                                                                |
| 304      | G     | Sports Court                                                                   |
| 307      | 1     | 307.1.01 PC and Printing                                                       |
| 315      | G     | Swimming Pool                                                                  |