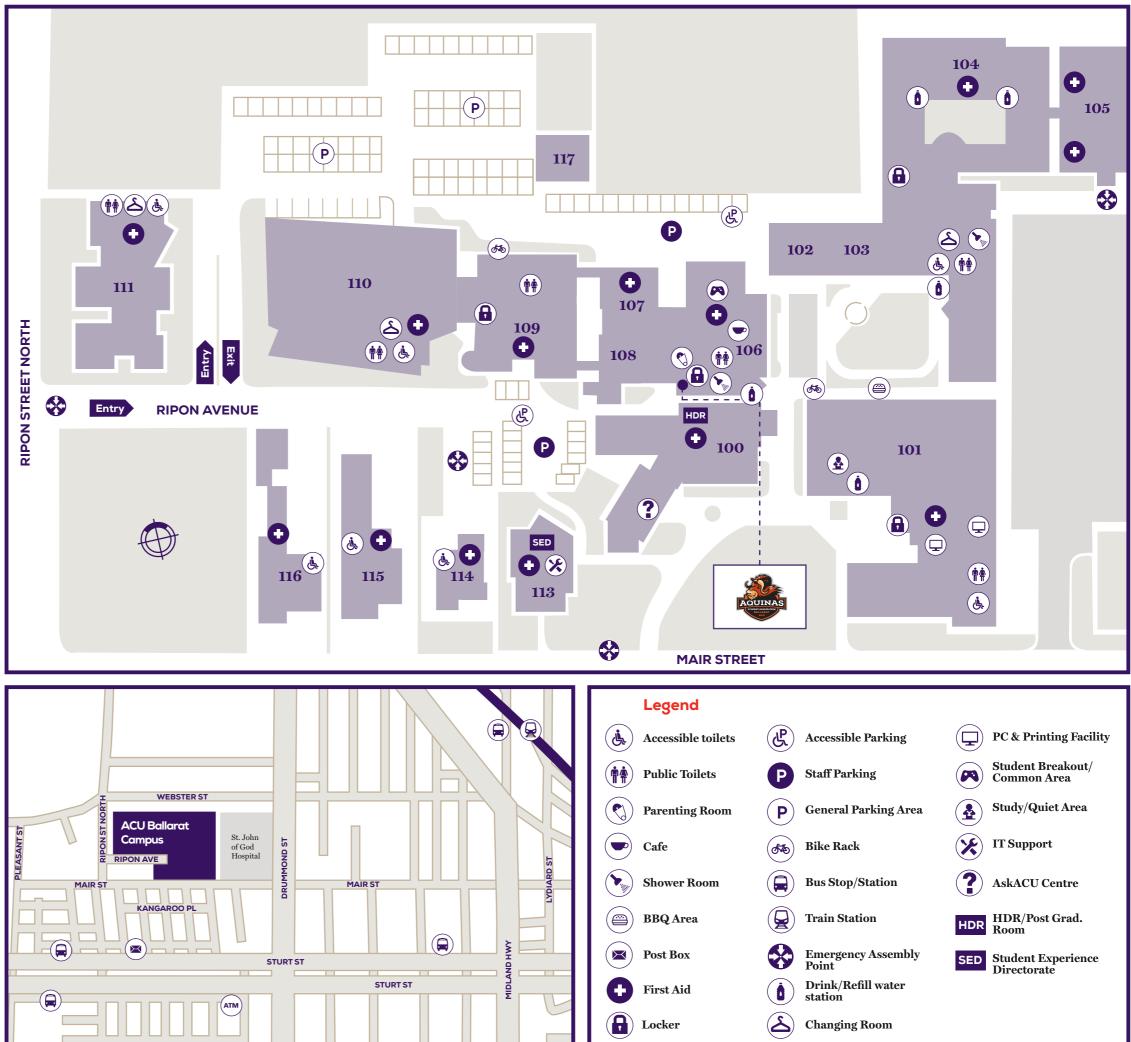

## **STUDENT AMENITY MAP Ballarat Campus (Aquinas)** 1200 Mair Street, Ballarat, VIC 3350

| 100 | Carn Brea                                    | 109 | Sisters of Mercy Lecture<br>Theatre   |
|-----|----------------------------------------------|-----|---------------------------------------|
| 101 | Callinan Library/<br>Connors Hall            | 110 | St Brigid Health<br>Sciences Building |
| 102 | St. Thomas Aquinas<br>Chapel                 | 111 | Catherine of Siena<br>Centre          |
| 103 | Learning Spaces                              |     | Burke House/Student<br>Services       |
| 104 | Pell Centre                                  | 113 |                                       |
| 105 | Science Centre                               | 114 | Loreto House                          |
| 106 | Forbes Student Centre<br>Student Common Room | 115 | 1206 Mair Street                      |
|     |                                              | 116 | 1208 Mair Street                      |
| 107 | Visual Arts Centre                           |     |                                       |
| 108 | Occupational Therapy                         | 117 | Maintenance Centre                    |
|     |                                              |     |                                       |

## **Student services**

| BUILDING | LEVEL | DESCRIPTION                                                                                                                     |
|----------|-------|---------------------------------------------------------------------------------------------------------------------------------|
| 100      | G     | AskACU Centre<br>Campus Ministry<br>Accommodation Services<br>International Admissions and Student<br>Relations<br>Student Life |
| 106      | G     | Aquinas Student Association                                                                                                     |
| 113      | G     | Student Welfare<br>Access and Disability Service                                                                                |
| 115      | G     | Indigenous/Jim-baa-yer Unit                                                                                                     |

## **Facilities**

| BUILDING | LEVEL | DESCRIPTION                           |  |  |  |
|----------|-------|---------------------------------------|--|--|--|
| 101      | G     | Student Study Area<br>Vending Machine |  |  |  |
| 106      | G     | Student Common Room<br>ACU Tuckshop   |  |  |  |
| 116      | G     | Security                              |  |  |  |