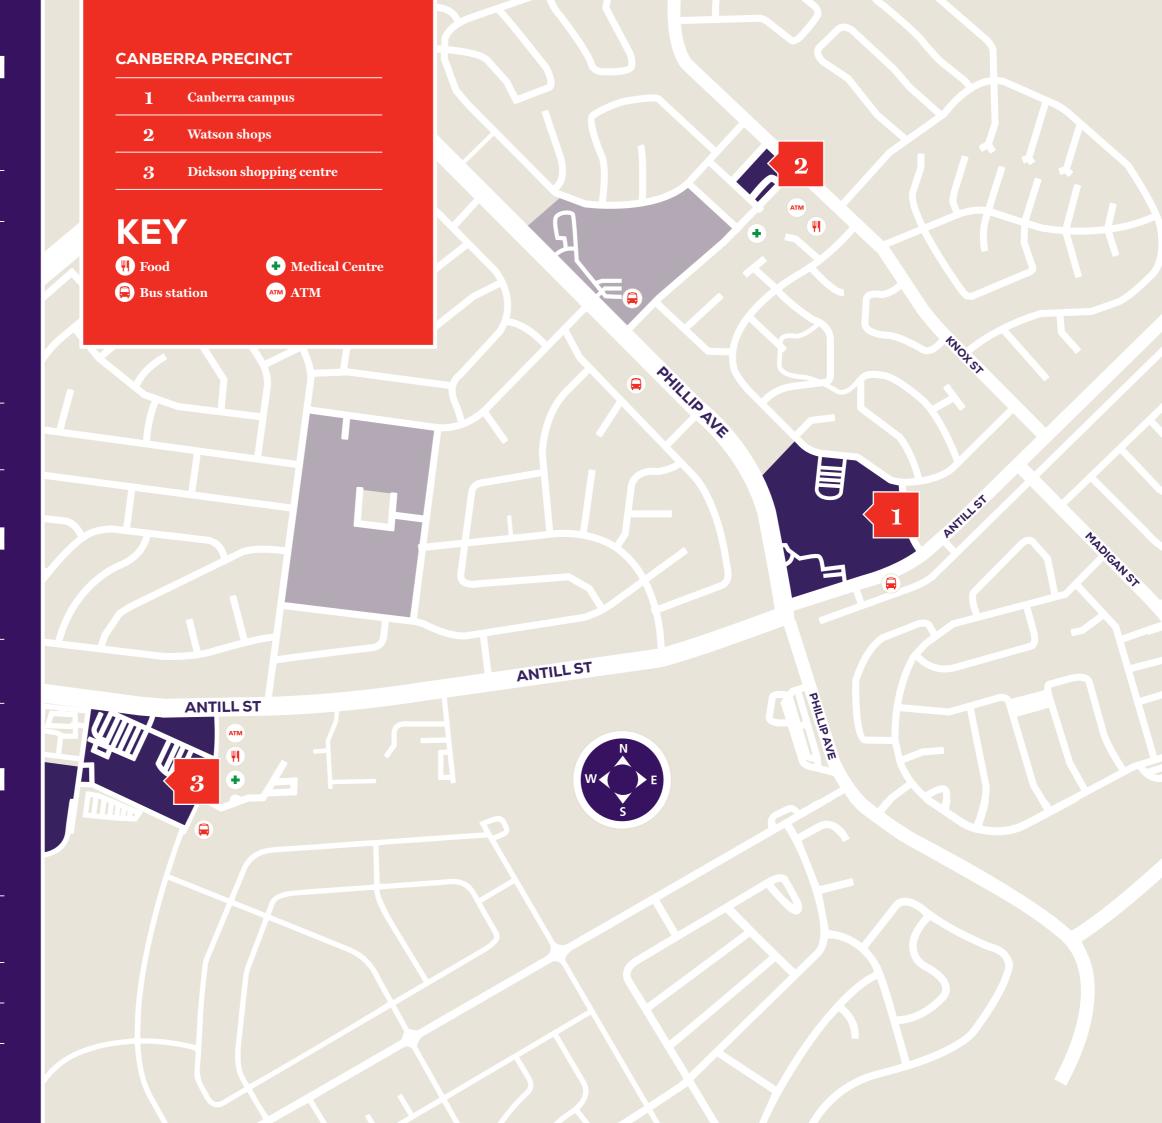

**KEY** 

- **Food**
- Cafe
- **Male toilet**
- Female toilet
- & Accessible toilets

- Elevator
- Locker
- Accessible ramp
- + First aid
- & Accessible parking
- **Bus station**
- **Bike racks**
- P Parking
- Automatic External Defibrillator (AED)
- P Staff parking