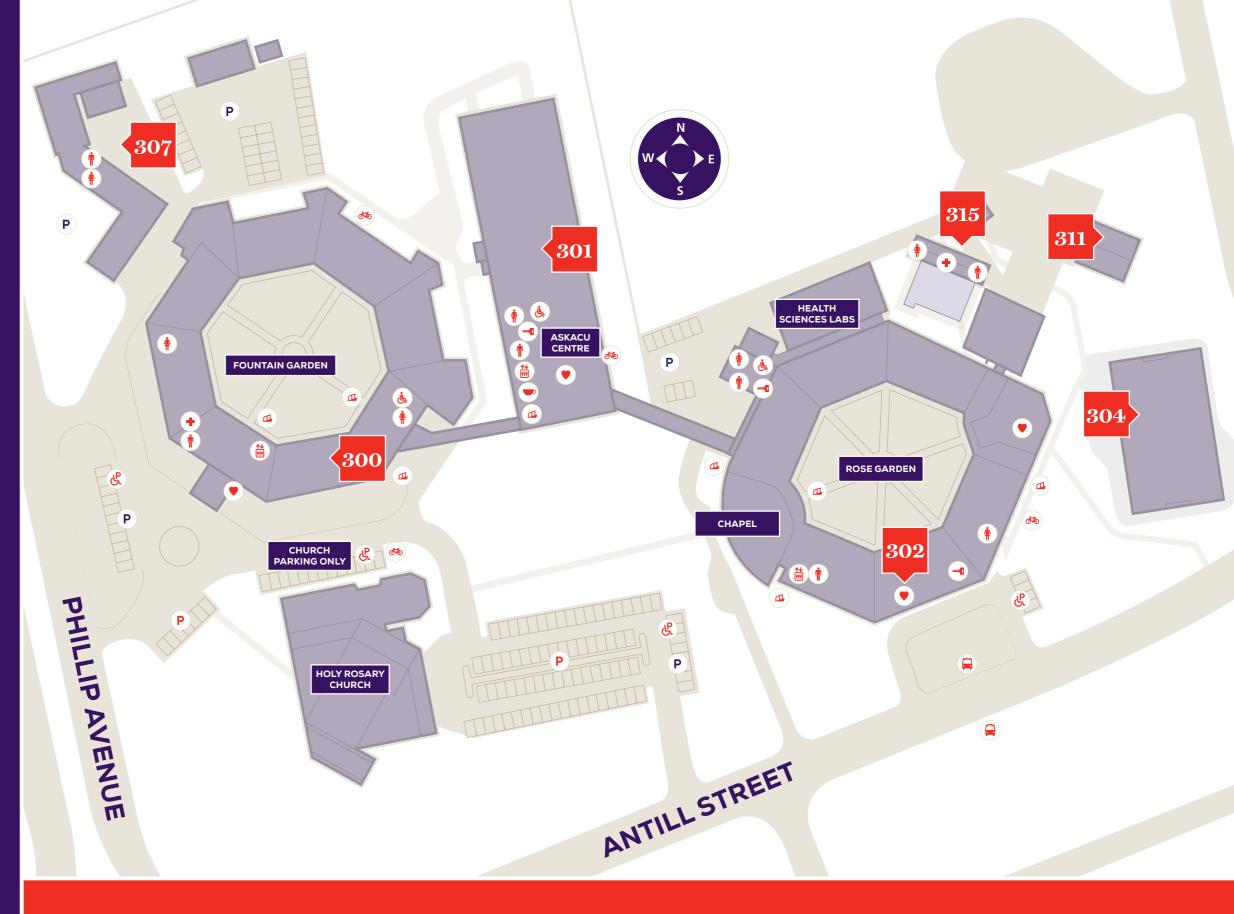

## Canberra Campus (Signadou) 127 Phillip Ave, Watson ACT 2602

| 300 | Blackfriars Building           |
|-----|--------------------------------|
| 301 | Veritas Building               |
| 302 | Signadou Building              |
| 304 | Sports Court                   |
| 307 | Blackfriars Ancillary Building |
| 311 | Sports Court Store             |
| 315 | Swimming Pool                  |

**KEY** 

- **Food**
- Cafe
- **Male toilet**
- Female toilet
- & Accessible toilets

- Elevator
- Locker
- Accessible ramp
- + First aid
- & Accessible parking
- **Bus station**
- **Bike racks**
- P Parking
- Automatic External Defibrillator (AED)
- P Staff parking

## CLASSROOMS

| BUILDING                               | LEVEL  | DESCRIPTION                                                                                                                                                                                                                                                                                                                              |
|----------------------------------------|--------|------------------------------------------------------------------------------------------------------------------------------------------------------------------------------------------------------------------------------------------------------------------------------------------------------------------------------------------|
| 300. Blackfriars<br>Building           | G      | 300.G.20 Learning Space<br>300.G.22 Computer Lab<br>300.G.23 Learning Space<br>300.G.24 Learning Space<br>300.G.25 Learning Space<br>300.G.26 Learning Space/Videoconferencing                                                                                                                                                           |
| 301. Veritas Building                  | 1      | 301.1.19 Learning Space<br>301.1.19-20 Learning Space<br>301.1.20 Learning Space                                                                                                                                                                                                                                                         |
| 302. Signadou<br>Building              | G      | 302.G.13 Learning Space 302.G.20 Learning Space 302.G.21 Biology & Anatomy Lab 302.G.22 Chemistry Lab 302.G.23 Simulation Ward 302.G.28 Simulation Ward 302.G.29 Simulation Ward 302.G.44 Learning Space 302.G.31 Simulation Lab 302.G.32 Observation Room 302.G.33 Simulation Suite 302.G.34 Simulation Suite 302.G.36 Observation Room |
| 307. Blackfriars<br>Ancillary Building | G<br>1 | 307.G.07 Learning Space<br>307.G.11 Learning Space<br>307.1.01 Computer Lab<br>307.1.02 Learning Space                                                                                                                                                                                                                                   |

## FACULTIES/SCHOOLS/DEPARTMENTS

| BUILDING                     | LEVEL | DESCRIPTION                                                                                                                                              |
|------------------------------|-------|----------------------------------------------------------------------------------------------------------------------------------------------------------|
| 300. Blackfriars<br>Building | 1     | Faculty of Education School of Religious Education School of Allied Health School of Theology Campus Dean's Office Institute of Child Protection Studies |
| 302. Signadou<br>Building    | 1     | School of Nursing, Midwifery & Paramedicine<br>School of Behavioural, Health and Human<br>Sciences<br>Global & Education Pathways                        |

## **SERVICES AND FACILITIES**

| BUILDING                               | LEVEL  | DESCRIPTION                                                                                                      |
|----------------------------------------|--------|------------------------------------------------------------------------------------------------------------------|
| 300. Blackfriars<br>Building           | G      | Student Life Academics Skills Unit Student Welfare Future Students 300.G.05 First Aid Room 300.G.22 Computer Lab |
|                                        | 1      | IT Support                                                                                                       |
| 301. Veritas Building                  | G      | AskACU Centre<br>Cafe<br>Lewins Library                                                                          |
|                                        | 1      | Campus Ministry                                                                                                  |
| 302. Signadou<br>Building              | G<br>2 | Chapel<br>Videoconference Room                                                                                   |
| 307. Blackfriars<br>Ancillary Building | G<br>1 | Indigenous Higher Education Unit Study Area<br>307.1.01 Computer Lab                                             |